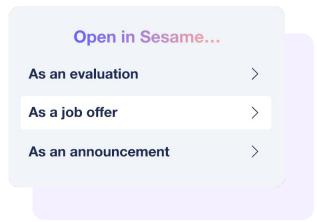

#### **Actions in Sesame from the chat**

Sesame Al gives you the option of turning the results of your conversation into **announcements**, **evaluations** or **job offers**, among many other things.

With each answer, you may tell Sesame AI how to open it, whether as an announcements, an evaluation, or a job offer.

In order to do do this, it's important that you have installed our **Internal Communication, Evaluations and Recruitment** functionalities. \*Available in HR plans HR, from Starter onwards.

If you choose to open the content as an announcement, Sesame Al will redirect you to the screen where you can share this announcement with your entire team.

On the other hand, if you decide to open it as an evaluation or as a job offer, you will be redirected to the screen where you can either share an evaluation or post the job offer on your employment portal.