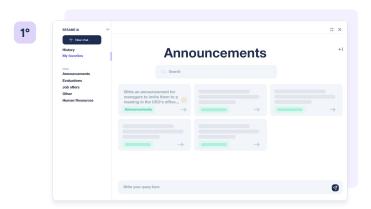

### Sesame Al provides prompts and a list of your favorite ones

Sesame suggests several prompts/examples for each content type. To see this, you need to **open Sesame AI in full-screen mode**.

Once you do this, you'll find many suggestions from Sesame on your left-side menu. You'll see them organized by categories: Announcements, Evaluations, Job Offers, Others and Human Resources. If you click each section, you'll find useful prompts.