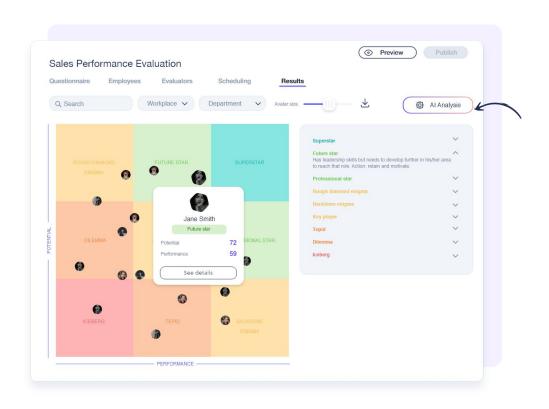

## Results analysis with Sesame Alv

In addition to the right sidebar, you can find Sesame integrated in some analysis sections such as Evaluation results or People Analytics. Get in-depth analysis in just seconds.

There are a lot of statistics available in the **Evaluations** and **People Analytics** functionalities. To obtain conclusions about all these data, you can ask Sesame Al for a results report. Just click on this icon ((a)) and our Artificial Intelligence will do the rest.

You will immediately receive a summary of the data analyzed with possible actions to be taken and even recommendations to address the most negative aspects. In addition, you can request as many analyses as you wish.